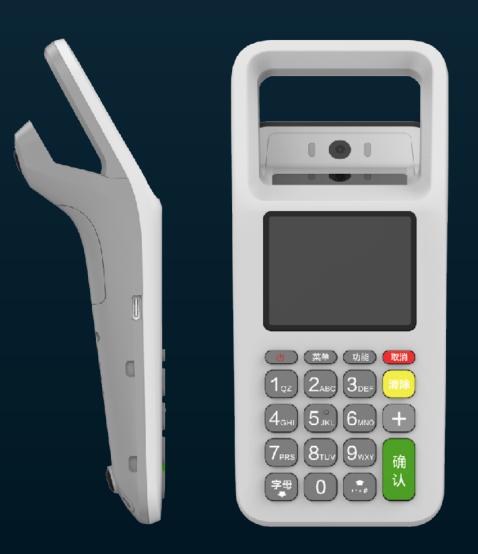

## QR Payment Terminal QM50S

Ergonomically designed to be perfect for both handheld and desktop use. Supports customer scans merchant, and merchant scans customer. Large battery and loud speaker suits virtually any environment.

## QM50S Technical specifications

| CPU         | 32bit secure CPU                                        | Communication     |
|-------------|---------------------------------------------------------|-------------------|
| Display     | 2.4" TFT display at 320 x<br>240                        | NFC Reader        |
| Scaner      | 0.3MP camera with indicator light, supports QR scanning | Ports             |
| Battery     | 3.7V, 2600mAh li-ion battery                            | Power source      |
| Temperature | Operating: 0°C ~ 50°C<br>Storage: -20°C ~ 70°C          | Relative Humidity |