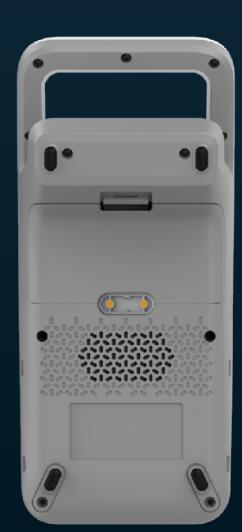

## QR Payment Terminal QM50S

Ergonomically designed to be perfect for both handheld and desktop use. Supports customer scans merchant, and merchant scans customer. Large battery and loud speaker suits virtually any environment.

## QM50S Technical specifications

| CPU         | 32bit secure CPU                                        | Communication     |
|-------------|---------------------------------------------------------|-------------------|
| Display     | 2.4" TFT display at 320 x<br>240                        | NFC Reader        |
| Scaner      | 0.3MP camera with indicator light, supports QR scanning | Ports             |
| Battery     | 3.7V, 2600mAh li-ion battery                            | Power source      |
| Temperature | Operating: 0°C ~ 50°C<br>Storage: -20°C ~ 70°C          | Relative Humidity |