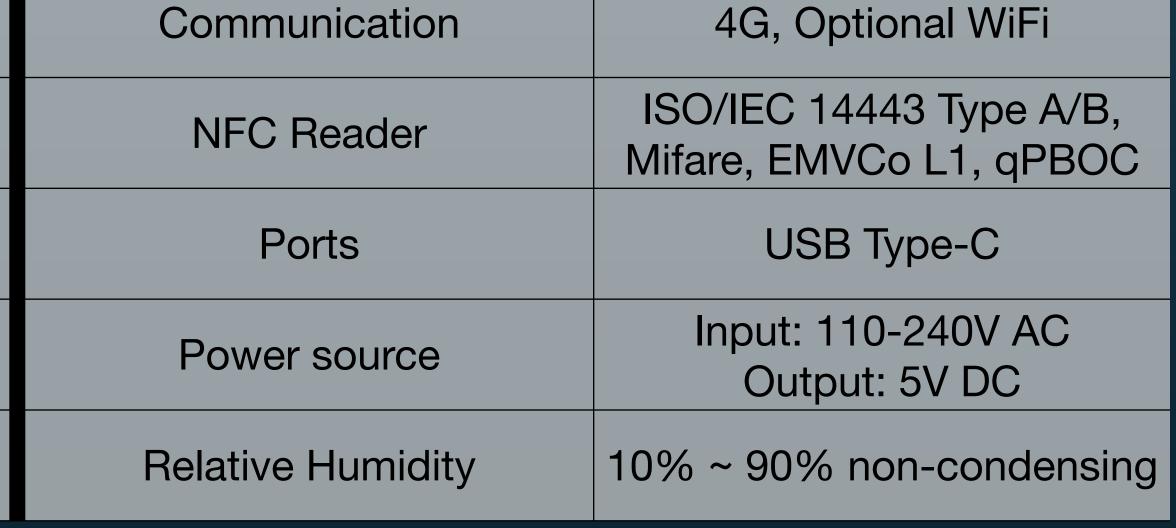

## QM50S Technical specifications

| CPU         | 32bit secure CPU                                        | Communication     |
|-------------|---------------------------------------------------------|-------------------|
| Display     | 2.4" TFT display at 320 x<br>240                        | NFC Reader        |
| Scaner      | 0.3MP camera with indicator light, supports QR scanning | Ports             |
| Battery     | 3.7V, 2600mAh li-ion battery                            | Power source      |
| Temperature | Operating: 0°C ~ 50°C<br>Storage: -20°C ~ 70°C          | Relative Humidity |