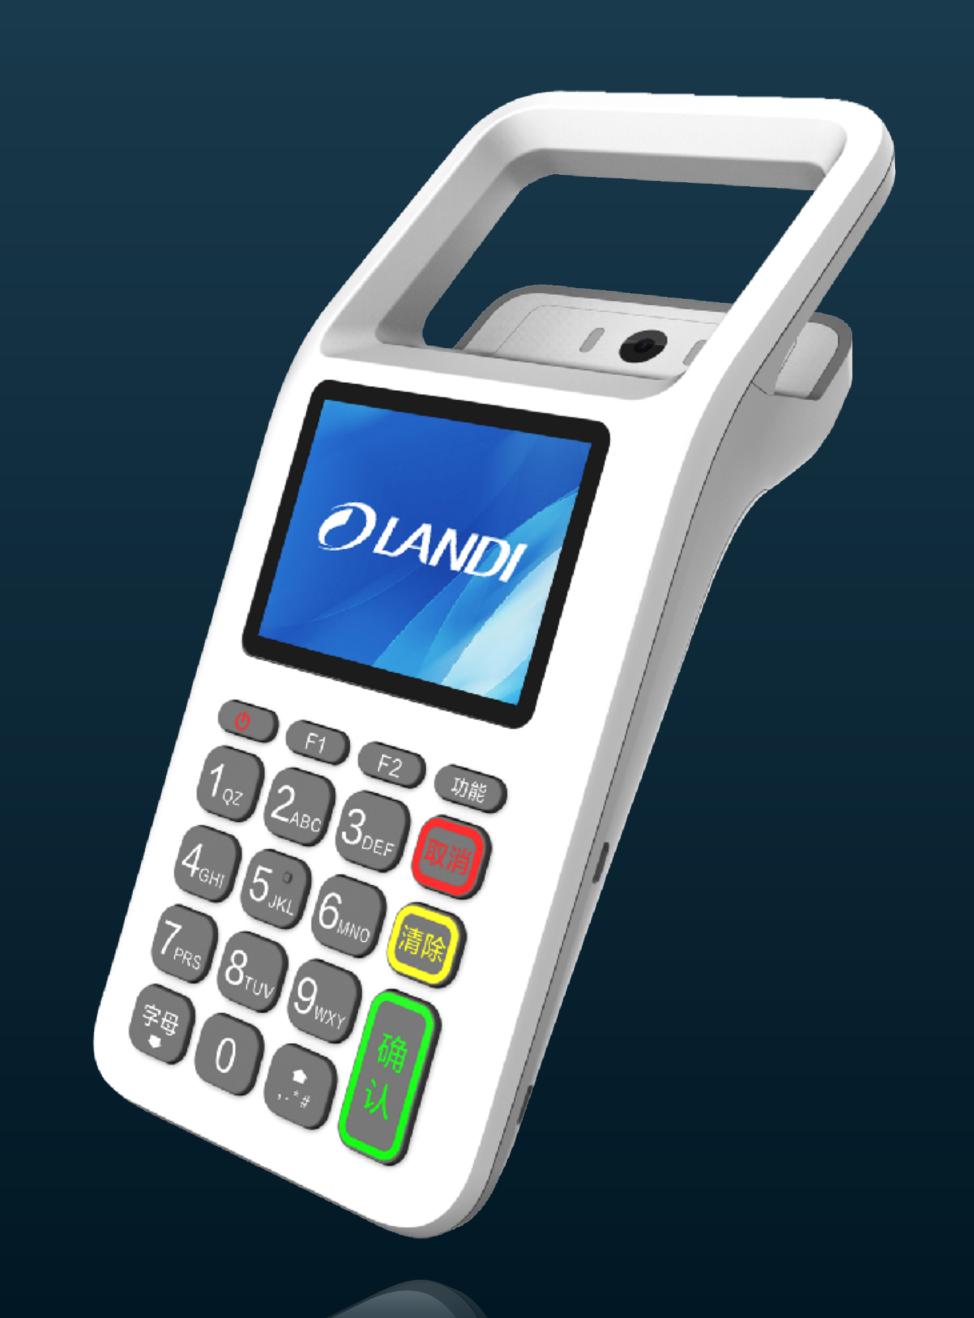

## QR Payment Terminal QM50S

Ergonomically designed to be perfect for both handheld and desktop use. Supports customer scans merchant, and merchant scans customer. Large battery and loud speaker suits virtually any environment.